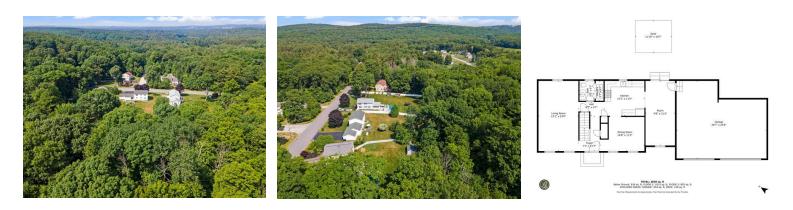

**Remarks - Public** Welcome to 98 Gowing Road! Embrace nature in this meticulously maintained 3-bedroom, 1.5-bath colonial home boasting stunning Brazilian/Oak hardwood floors and an oversized 2-car garage. This home has only had one owner and is nestled against the serene Gumpas Pond Conservation Area and its picturesque trails, this home offers the perfect blend of comfort and outdoor beauty in a neighborhood setting. Enjoy spacious living areas and a private backyard retreat ideal for relaxing or entertaining. Showings to start at Open House on Thursday, 6/27/24 5p-7p.