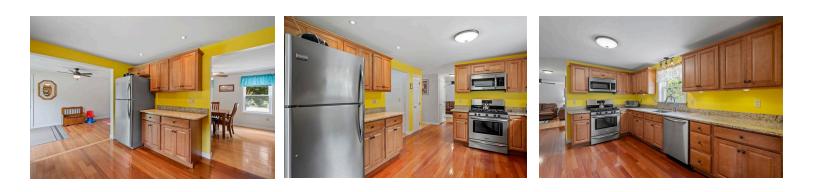

**Remarks - Public** Welcome to 98 Gowing Road! Embrace nature in this meticulously maintained 3-bedroom, 1.5-bath colonial home boasting stunning Brazilian/Oak hardwood floors and an oversized 2-car garage. This home has only had one owner and is nestled against the serene Gumpas Pond Conservation Area and its picturesque trails, this home offers the perfect blend of comfort and outdoor beauty in a neighborhood setting. Enjoy spacious living areas and a private backyard retreat ideal for relaxing or entertaining. Showings to start at Open House on Thursday, 6/27/24 5p-7p.

### **UTILITIES AND FEATURES**

Heating Forced Air Heat Fuel Gas - LP/Bottle Cooling Central AC Water Source Drilled Well, Private Sewer 1250 Gallon, Leach Field, Private Electric Circuit Breaker(s) Utilities Cable - Available, Other Features - Exterior Natural Shade, Other, Patio, Shed Features - Interior Ceiling Fan, Dining Area, Natural Light, Other, Storage - Indoor, Laundry - 1st Floor Flooring Hardwood, Tile, Vinyl Plank Appliances Dishwasher, Dryer, Microwave, Range - Gas, Refrigerator, Washer