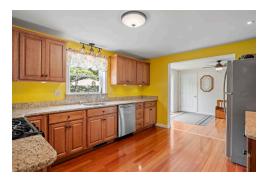

**Remarks - Public** Welcome to 98 Gowing Road! Embrace nature in this meticulously maintained 3-bedroom, 1.5-bath colonial home boasting stunning Brazilian/Oak hardwood floors and an oversized 2-car garage. This home has only had one owner and is nestled against the serene Gumpas Pond Conservation Area and its picturesque trails, this home offers the perfect blend of comfort and outdoor beauty in a neighborhood setting. Enjoy spacious living areas and a private backyard retreat ideal for relaxing or entertaining. Showings to start at Open House on Thursday, 6/27/24 5p-7p.

### **UTILITIES AND FEATURES**

Heating Forced Air Heat Fuel Gas - LP/Bottle Cooling Central AC Water Source Drilled Well, Private Sewer 1250 Gallon, Leach Field, Private Electric Circuit Breaker(s) Utilities Cable - Available, Other Features - Exterior Natural Shade, Other, Patio, Shed Features - Interior Ceiling Fan, Dining Area, Natural Light, Other, Storage - Indoor, Laundry - 1st Floor Flooring Hardwood, Tile, Vinyl Plank Appliances Dishwasher, Dryer, Microwave, Range - Gas, Refrigerator, Washer