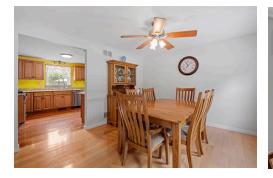

**Remarks - Public** Welcome to 98 Gowing Road! Embrace nature in this meticulously maintained 3-bedroom, 1.5-bath colonial home boasting stunning Brazilian/Oak hardwood floors and an oversized 2-car garage. This home has only had one owner and is nestled against the serene Gumpas Pond Conservation Area and its picturesque trails, this home offers the perfect blend of comfort and outdoor beauty in a neighborhood setting. Enjoy spacious living areas and a private backyard retreat ideal for relaxing or entertaining. Showings to start at Open House on Thursday, 6/27/24 5p-7p.

### **UTILITIES AND FEATURES**

Heating Forced Air Heat Fuel Gas - LP/Bottle Cooling Central AC Water Source Drilled Well, Private Sewer 1250 Gallon, Leach Field, Private Electric Circuit Breaker(s) Utilities Cable - Available, Other Features - Exterior Natural Shade, Other, Patio, Shed Features - Interior Ceiling Fan, Dining Area, Natural Light, Other, Storage - Indoor, Laundry - 1st Floor Flooring Hardwood, Tile, Vinyl Plank Appliances Dishwasher, Dryer, Microwave, Range - Gas, Refrigerator, Washer