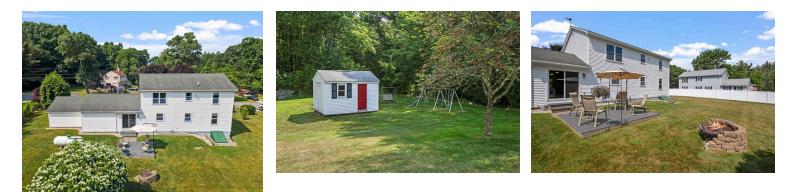

**Remarks - Public** Welcome to 98 Gowing Road! Embrace nature in this meticulously maintained 3-bedroom, 1.5-bath colonial home boasting stunning Brazilian/Oak hardwood floors and an oversized 2-car garage. This home has only had one owner and is nestled against the serene Gumpas Pond Conservation Area and its picturesque trails, this home offers the perfect blend of comfort and outdoor beauty in a neighborhood setting. Enjoy spacious living areas and a private backyard retreat ideal for relaxing or entertaining. Showings to start at Open House on Thursday, 6/27/24 5p-7p.

### **UTILITIES AND FEATURES**

Heating Forced Air Heat Fuel Gas - LP/Bottle Cooling Central AC Water Source Drilled Well, Private Sewer 1250 Gallon, Leach Field, Private Electric Circuit Breaker(s) Utilities Cable - Available, Other Features - Exterior Natural Shade, Other, Patio, Shed Features - Interior Ceiling Fan, Dining Area, Natural Light, Other, Storage - Indoor, Laundry - 1st Floor Flooring Hardwood, Tile, Vinyl Plank Appliances Dishwasher, Dryer, Microwave, Range - Gas, Refrigerator, Washer